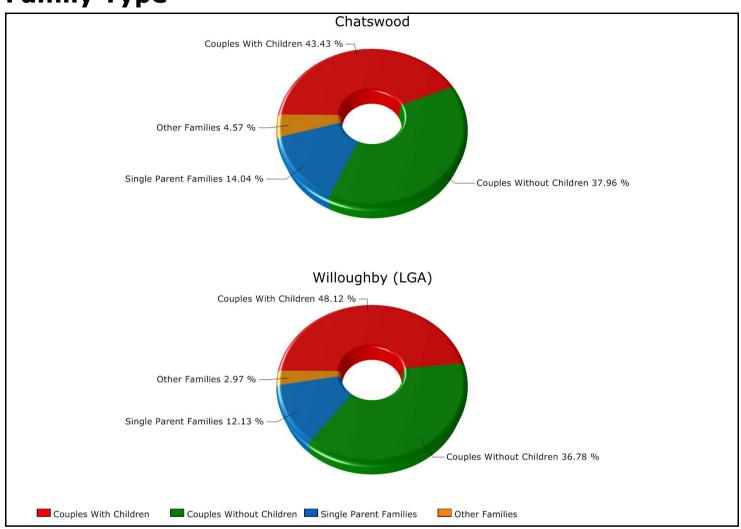

# **Family Type**

|                          | Chatswood | Willoughby (LGA) |
|--------------------------|-----------|------------------|
| Category                 | Count     | Count            |
| Couples With Children    | 2,193     | 8,091            |
| Couples Without Children | 1,917     | 6,184            |
| Single Parent Families   | 709       | 2,039            |
| Other Families           | 231       | 500              |
| Total                    | 5,050     | 16,814           |