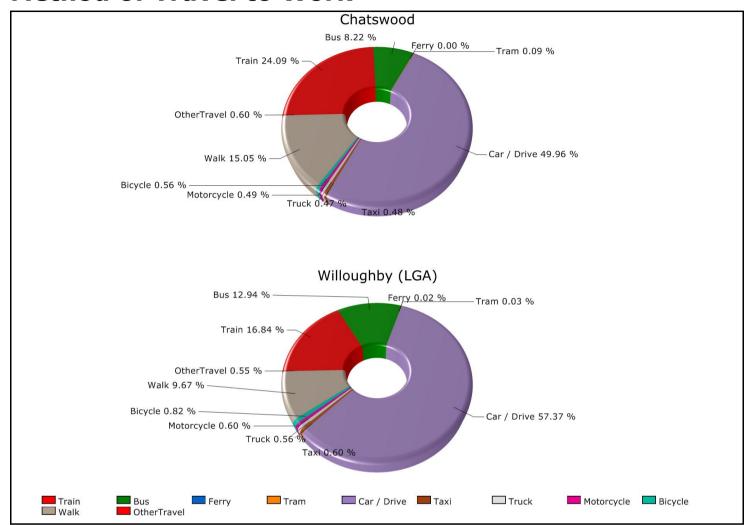

#### **Method of Travel to Work**

|             | Chatswood |      | Willoughby (LGA) |      |
|-------------|-----------|------|------------------|------|
| Category    | Count     | %    | Count            | %    |
| Train       | 1,812     | 24.1 | 4,291            | 16.8 |
| Bus         | 618       | 8.2  | 3,297            | 12.9 |
| Ferry       |           |      | 4                |      |
| Tram        | 7         | 0.1  | 8                |      |
| Taxi        | 36        | 0.5  | 152              | 0.6  |
| Car / Drive | 3,758     | 50   | 14,620           | 57.4 |
| Truck       | 35        | 0.5  | 143              | 0.6  |
| Motorcycle  | 37        | 0.5  | 153              | 0.6  |
| Bicycle     | 42        | 0.6  | 208              | 0.8  |
| Walk        | 1,132     | 15   | 2,465            | 9.7  |
| Other       | 45        | 0.6  | 141              | 0.6  |

Statistics used from Census Dataset 2006

An initiative from EAC., Ph: (02) 9724 6999 Fax: (02) 9724 6407 Email: info@realestateworld.com.au Web: www.realestateworld.com.au