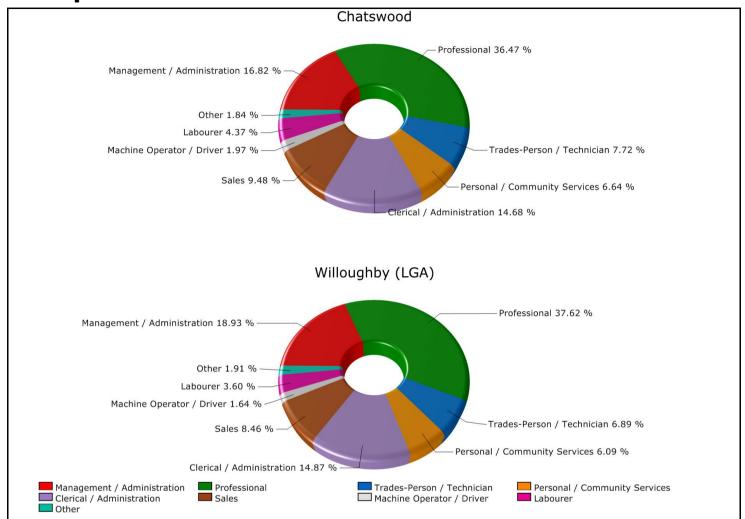

### **Occupation**

|                                  | Chatswood |      | Willoughby (LGA) |      |
|----------------------------------|-----------|------|------------------|------|
| Category                         | Count     | %    | Count            | %    |
| Management /<br>Administration   | 1,561     | 16.8 | 6,036            | 18.9 |
| Professional                     | 3,385     | 36.5 | 11,998           | 37.6 |
| Trades-Person /<br>Technician    | 717       | 7.7  | 2,198            | 6.9  |
| Personal / Community<br>Services | 616       | 6.6  | 1,942            | 6.1  |
| Clerical / Administration        | 1,363     | 14.7 | 4,742            | 14.9 |
| Sales                            | 880       | 9.5  | 2,697            | 8.5  |
| Machine Operator / Driver        | 183       | 2    | 523              | 1.6  |
| Labourer                         | 406       | 4.4  | 1,147            | 3.6  |
| Other                            | 171       | 1.8  | 609              | 1.9  |