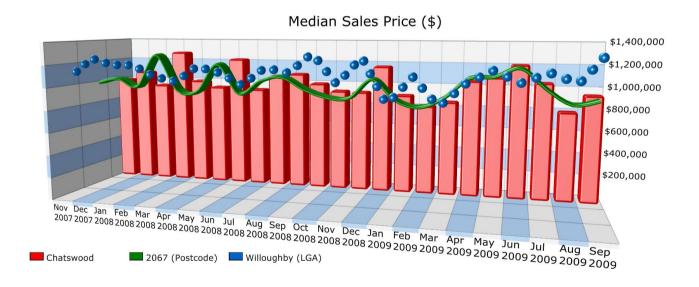

## **Recent Median Sale Prices (\$)**

|          | Chatswood | 2067 (Postcode) | Willoughby (LGA) |
|----------|-----------|-----------------|------------------|
| Period   | (\$)      | (\$)            | (\$)             |
| Sep 2009 | 950,000   | 950,000         | 1,365,000        |
| Aug 2009 | 800,000   | 912,000         | 1,125,000        |
| Jul 2009 | 1,050,000 | 1,035,000       | 1,200,000        |
| Jun 2009 | 1,205,000 | 1,200,000       | 1,120,000        |
| May 2009 | 1,090,000 | 1,125,000       | 1,210,000        |
| Apr 2009 | 1,055,000 | 1,110,000       | 1,105,000        |
| Mar 2009 | 860,000   | 940,000         | 919,400          |
| Feb 2009 | 817,500   | 855,000         | 1,150,000        |
| Jan 2009 | 910,000   | 910,000         | 922,500          |
| Dec 2008 | 1,172,500 | 1,086,250       | 1,300,000        |
| Nov 2008 | 930,000   | 916,000         | 1,076,250        |
| Oct 2008 | 935,000   | 917,500         | 1,325,000        |

**Chatswood** Data for Houses

An initiative from EAC., Ph: (02) 9724 6999 Fax: (02) 9724 6407 Email: info@realestateworld.com.au Web: www.realestateworld.com.au