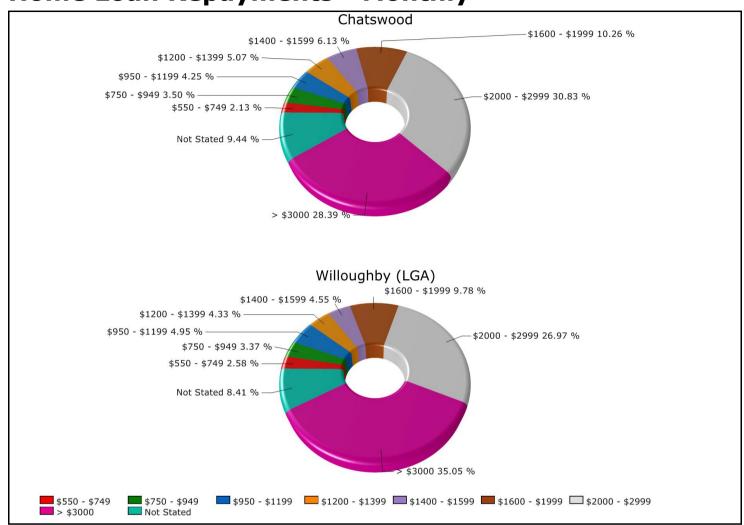

# **Home Loan Repayments - Monthly**

|                 | Chatswood |      | Willoughby (LGA) |      |  |
|-----------------|-----------|------|------------------|------|--|
| Category        | Count     | %    | Count            | %    |  |
| \$550 - \$749   | 34        | 2.1  | 164              | 2.6  |  |
| \$750 - \$949   | 56        | 3.5  | 214              | 3.4  |  |
| \$950 - \$1199  | 68        | 4.3  | 314              | 4.9  |  |
| \$1200 - \$1399 | 81        | 5.1  | 275              | 4.3  |  |
| \$1400 - \$1599 | 98        | 6.1  | 289              | 4.6  |  |
| \$1600 - \$1999 | 164       | 10.3 | 621              | 9.8  |  |
| \$2000 - \$2999 | 493       | 30.8 | 1,712            | 27   |  |
| > \$3000        | 454       | 28.4 | 2,225            | 35.1 |  |
| Not Stated      | 151       | 9.4  | 534              | 8.4  |  |