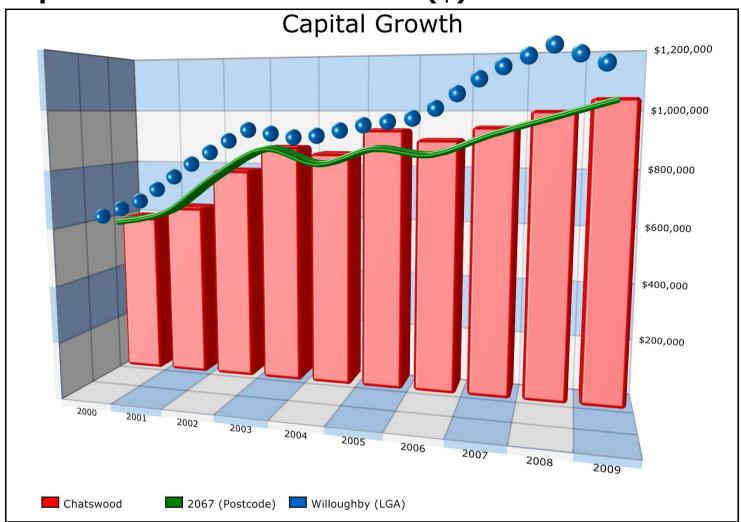

## Capital Growth - Last 10 Years (\$)

|        | Chatswood |          | 2067 (Postcode) Willoughby (LGA) |          | GA)       |          |
|--------|-----------|----------|----------------------------------|----------|-----------|----------|
| Period | (\$)      | % Change | (\$)                             | % Change | (\$)      | % Change |
| 2009   | 1,045,000 | 4        | 1,035,000                        | 5.6      | 1,120,000 | -5.9     |
| 2008   | 1,004,500 | 5.7      | 980,000                          | 6        | 1,190,000 | 7.2      |
| 2007   | 950,000   | 5        | 924,500                          | 7.8      | 1,110,000 | 13       |
| 2006   | 905,000   | -3.5     | 857,750                          | -2       | 982,000   | 2.8      |
| 2005   | 938,000   | 10       | 875,000                          | 6.6      | 955,000   | 4.7      |
| 2004   | 852,500   | -2.5     | 820,500                          | -5.7     | 912,000   | -3       |
| 2003   | 874,000   | 11.3     | 870,000                          | 12.5     | 940,000   | 13.3     |
| 2002   | 785,000   | 22.7     | 773,250                          | 20.8     | 830,000   | 18.6     |
| 2001   | 640,000   | 7.2      | 640,000                          | 7.4      | 700,000   | 12       |
| 2000   | 596,750   |          | 596,000                          |          | 625,000   |          |

Chatswood Data for Houses

An initiative from EAC., Ph: (02) 9724 6999 Fax: (02) 9724 6407 Email: info@realestateworld.com.au Web: www.realestateworld.com.au