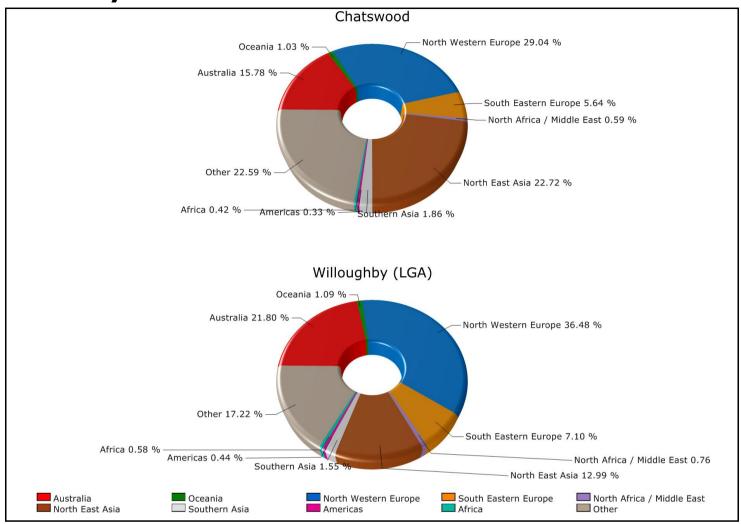

#### **Ancestry**

|                            | Chatswood |      | Willoughby (LGA) |      |
|----------------------------|-----------|------|------------------|------|
| Category                   | Count     | %    | Count            | %    |
| Australia                  | 3,652     | 15.8 | 17,372           | 21.8 |
| Oceania                    | 238       | 1    | 866              | 1.1  |
| North Western Europe       | 6,721     | 29   | 29,078           | 36.5 |
| South Western Europe       | 1,304     | 5.6  | 5,657            | 7.1  |
| North Africa / Middle East | 136       | 0.6  | 607              | 0.8  |
| North East Asia            | 5,257     | 22.7 | 10,352           | 13   |
| Southern Asia              | 430       | 1.9  | 1,233            | 1.5  |
| Americas                   | 77        | 0.3  | 354              | 0.4  |
| Africa                     | 98        | 0.4  | 463              | 0.6  |
| Other                      | 5,227     | 22.6 | 13,724           | 17.2 |