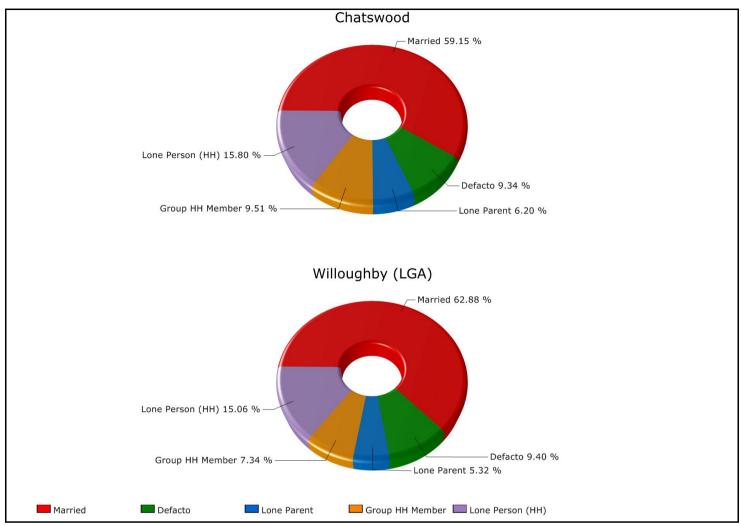

#### **Marital Status**

|                  | Chatswood |      | Willoughby (LGA) |      |
|------------------|-----------|------|------------------|------|
| Category         | Count     | %    | Count            | %    |
| Married          | 6,857     | 59.2 | 24,096           | 62.9 |
| Defacto          | 1,083     | 9.3  | 3,601            | 9.4  |
| Lone Parent      | 719       | 6.2  | 2,039            | 5.3  |
| Group HH Member  | 1,102     | 9.5  | 2,813            | 7.3  |
| Lone Person (HH) | 1,831     | 15.8 | 5,773            | 15.1 |