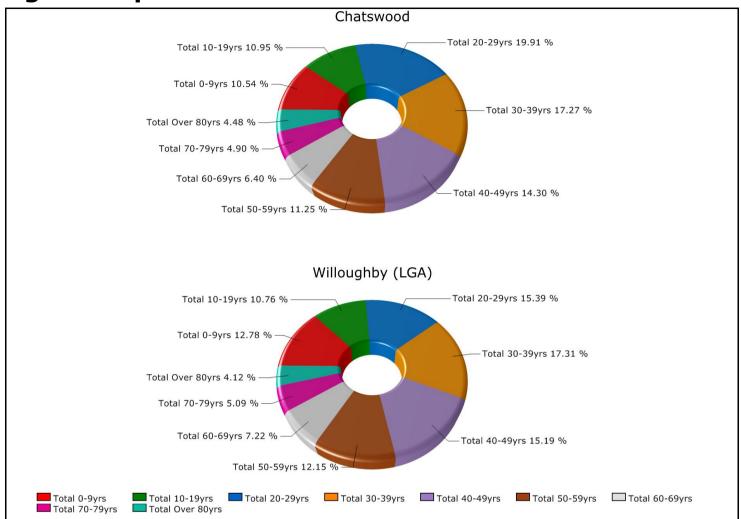

## **Age of Population**

|                  | Chatswood | _    | Willoughby (LGA) |      |  |
|------------------|-----------|------|------------------|------|--|
| Category         | Count     | %    | Count            | %    |  |
| Total 0-9yrs     | 2,063     | 10.5 | 8,128            | 12.8 |  |
| Total 10-19yrs   | 2,142     | 10.9 | 6,845            | 10.8 |  |
| Total 20-29yrs   | 3,896     | 19.9 | 9,788            | 15.4 |  |
| Total 30-39yrs   | 3,379     | 17.3 | 11,010           | 17.3 |  |
| Total 40-49yrs   | 2,798     | 14.3 | 9,661            | 15.2 |  |
| Total 50-59yrs   | 2,202     | 11.3 | 7,727            | 12.1 |  |
| Total 60-69yrs   | 1,252     | 6.4  | 4,590            | 7.2  |  |
| Total 70-79yrs   | 958       | 4.9  | 3,237            | 5.1  |  |
| Total Over 80yrs | 877       | 4.5  | 2,619            | 4.1  |  |