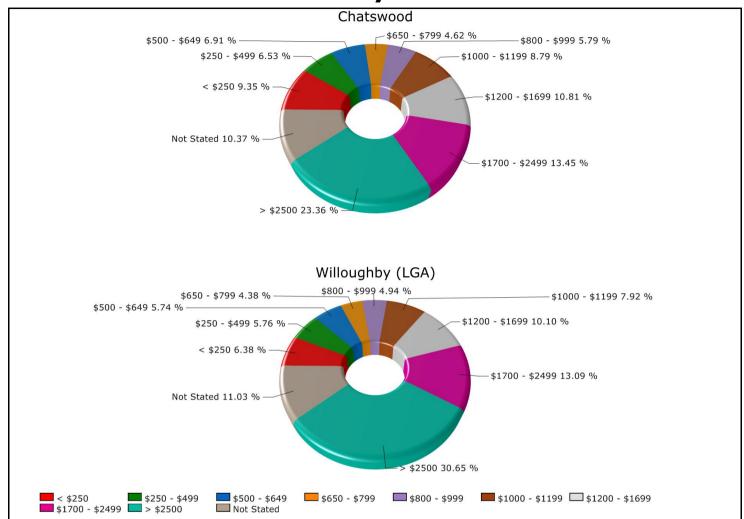

### **Household Income - Weekly**

|                 | Chatswood |      | Willoughby (LGA) | )    |
|-----------------|-----------|------|------------------|------|
| Category        | Count     | %    | Count            | %    |
| < \$250         | 680       | 9.4  | 1,503            | 6.4  |
| \$250 - \$499   | 475       | 6.5  | 1,356            | 5.8  |
| \$500 - \$649   | 502       | 6.9  | 1,351            | 5.7  |
| \$650 - \$799   | 336       | 4.6  | 1,032            | 4.4  |
| \$800 - \$999   | 421       | 5.8  | 1,163            | 4.9  |
| \$1000 - \$1199 | 639       | 8.8  | 1,865            | 7.9  |
| \$1200 - \$1699 | 786       | 10.8 | 2,379            | 10.1 |
| \$1700 - \$2499 | 978       | 13.5 | 3,081            | 13.1 |
| > \$2500        | 1,698     | 23.4 | 7,216            | 30.7 |
| Not Stated      | 754       | 10.4 | 2,597            | 11   |