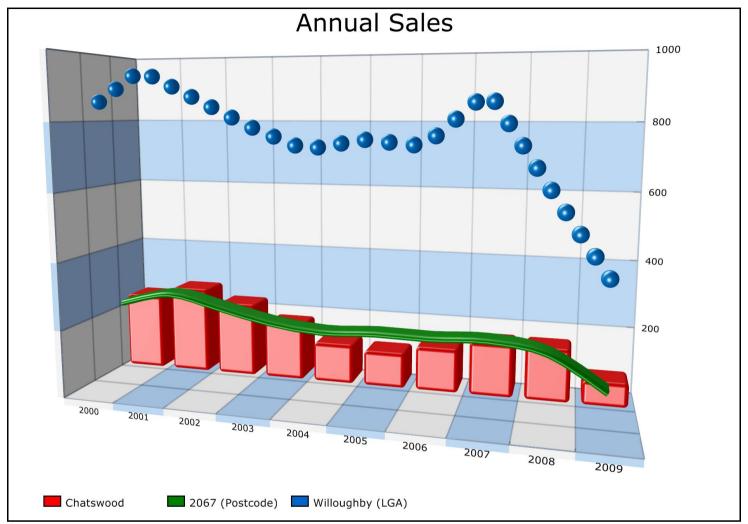

#### **Annual Sales - Last 10 Years and Year to Date**

|        | Chatswood | 2067 (Postcode) | Willoughby (LGA) |
|--------|-----------|-----------------|------------------|
| Period | Sales     | Sales           | Sales            |
| 2009   | 72        | 84              | 402              |
| 2008   | 158       | 179             | 635              |
| 2007   | 160       | 202             | 879              |
| 2006   | 133       | 196             | 742              |
| 2005   | 108       | 199             | 757              |
| 2004   | 122       | 192             | 729              |
| 2003   | 174       | 209             | 790              |
| 2002   | 227       | 244             | 866              |
| 2001   | 267       | 276             | 942              |
| 2000   | 236       | 241             | 838              |