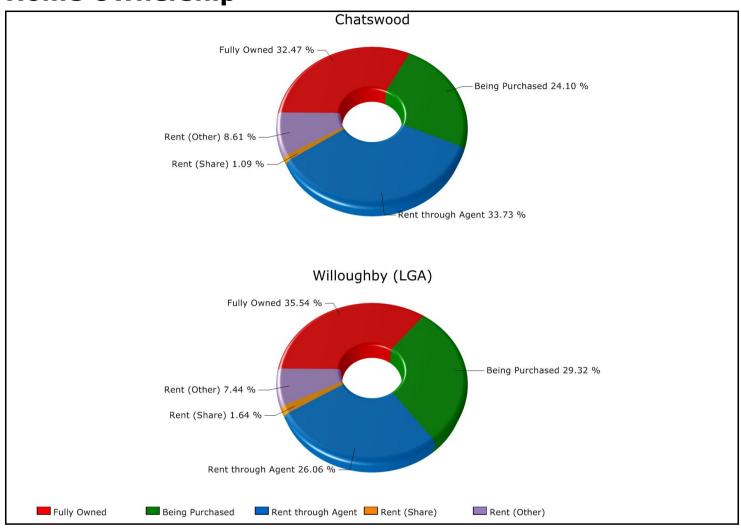

#### **Home Ownership**

|                    | Chatswood | Willoughby (LGA) |
|--------------------|-----------|------------------|
| Category           | Count     | Count            |
| Fully Owned        | 2,273     | 8,098            |
| Being Purchased    | 1,687     | 6,680            |
| Rent through Agent | 2,361     | 5,937            |
| Rent (Share)       | 76        | 373              |
| Rent (Other)       | 603       | 1,695            |

Statistics used from Census Dataset 2006

An initiative from EAC., Ph: (02) 9724 6999 Fax: (02) 9724 6407 Email: info@realestateworld.com.au Web: www.realestateworld.com.au