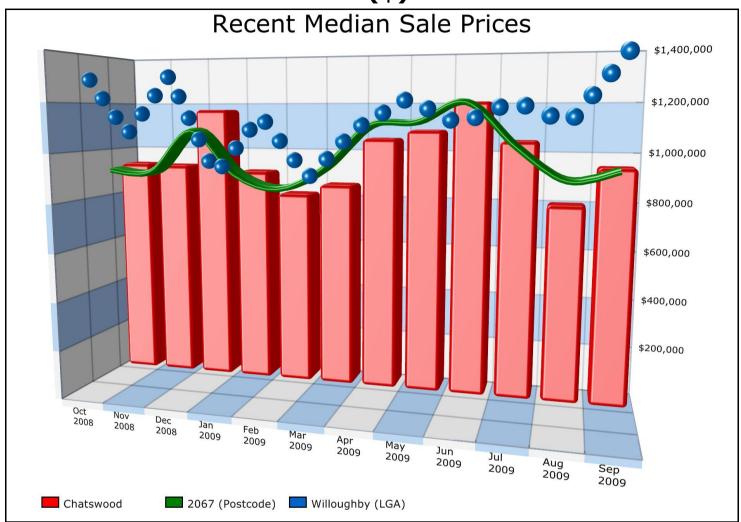

## **Recent Median Sale Prices (\$)**

|          | Chatswood | 2067 (Postcode) | Willoughby (LGA) |
|----------|-----------|-----------------|------------------|
| Period   | (\$)      | (\$)            | (\$)             |
| Sep 2009 | 950,000   | 950,000         | 1,365,000        |
| Aug 2009 | 800,000   | 912,000         | 1,125,000        |
| Jul 2009 | 1,050,000 | 1,035,000       | 1,200,000        |
| Jun 2009 | 1,205,000 | 1,200,000       | 1,120,000        |
| May 2009 | 1,090,000 | 1,125,000       | 1,210,000        |
| Apr 2009 | 1,055,000 | 1,110,000       | 1,105,000        |
| Mar 2009 | 860,000   | 940,000         | 919,400          |
| Feb 2009 | 817,500   | 855,000         | 1,150,000        |
| Jan 2009 | 910,000   | 910,000         | 922,500          |
| Dec 2008 | 1,172,500 | 1,086,250       | 1,300,000        |
| Nov 2008 | 930,000   | 916,000         | 1,076,250        |
| Oct 2008 | 935,000   | 917,500         | 1,325,000        |