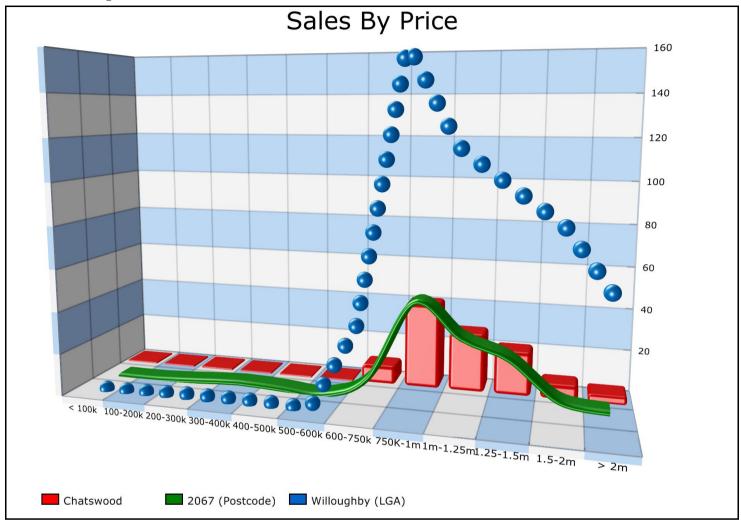

## Sales By Price - Last 12 months

|           | Chatswood | 2067 (Postcode) | Willoughby (LGA) |
|-----------|-----------|-----------------|------------------|
| Range     | Sales     | Sales           | Sales            |
| < 100k    |           |                 | 1                |
| 100-200k  |           |                 | 1                |
| 200-300k  | 1         | 1               | 2                |
| 300-400k  |           | 2               | 2                |
| 400-500k  |           | 1               | 2                |
| 500-600k  |           |                 | 1                |
| 600-750k  | 9         | 10              | 40               |
| 750K-1m   | 41        | 47              | 159              |
| 1m-1.25m  | 28        | 32              | 118              |
| 1.25-1.5m | 21        | 24              | 102              |
| 1.5-2m    | 7         | 7               | 87               |
| > 2m      | 4         | 4               | 58               |