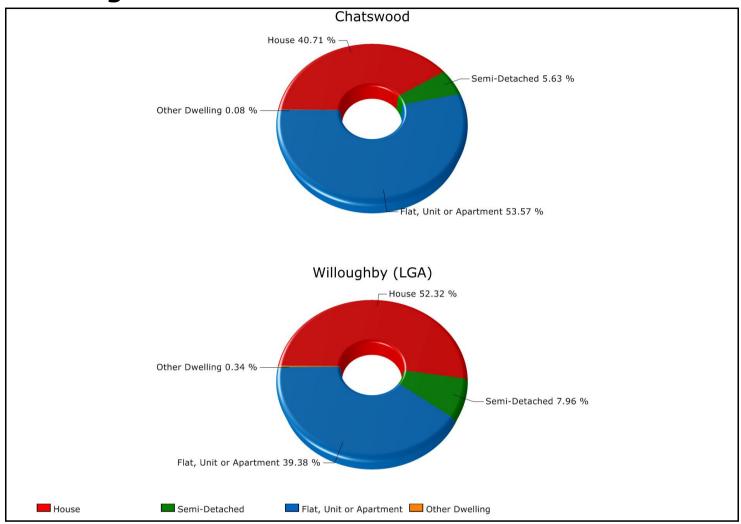

## **Dwelling Structure**

|                         | Chatswood | Willoughby (LGA) |
|-------------------------|-----------|------------------|
| Category                | Count     | Count            |
| House                   | 2,962     | 12,317           |
| Semi-Detached           | 410       | 1,874            |
| Flat, Unit or Apartment | 3,898     | 9,270            |
| Other Dwelling          | 6         | 80               |
| Total                   | 7,276     | 23,541           |