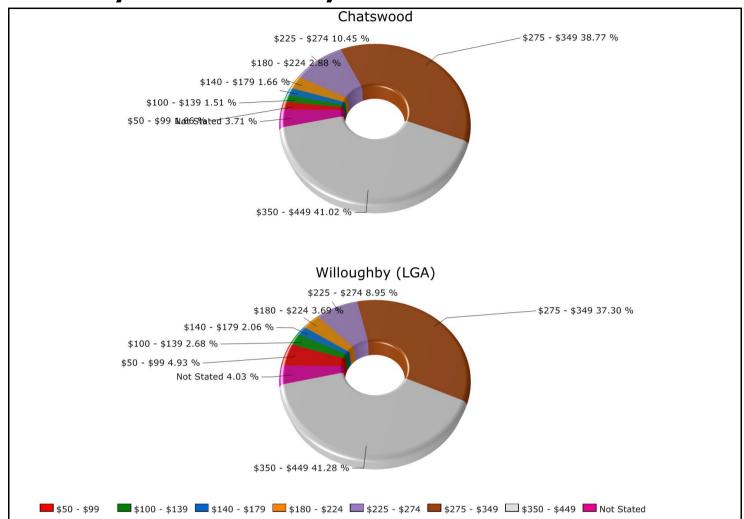

# **Rent Payments - Weekly**

|               | Chatswood |      | Willoughby (LGA | Willoughby (LGA) |  |
|---------------|-----------|------|-----------------|------------------|--|
| Category      | Count     | %    | Count           | %                |  |
| \$100 - \$139 | 31        | 1.5  | 143             | 2.7              |  |
| \$140 - \$179 | 34        | 1.7  | 110             | 2.1              |  |
| \$180 - \$224 | 59        | 2.9  | 197             | 3.7              |  |
| \$225 - \$274 | 214       | 10.4 | 477             | 8.9              |  |
| \$275 - \$349 | 794       | 38.8 | 1,989           | 37.3             |  |
| \$350 - \$449 | 840       | 41   | 2,201           | 41.3             |  |
| Not Stated    | 76        | 3.7  | 215             | 4                |  |
| Total         | 2,048     | 100  | 5,332           | 100              |  |

Statistics used from Census Dataset 2006

realestateworld.com.au An initiative from EAC., Ph: (02) 9724 6999 Fax: (02) 9724 6407

Email: info@realestateworld.com.au
Web: www.realestateworld.com.au