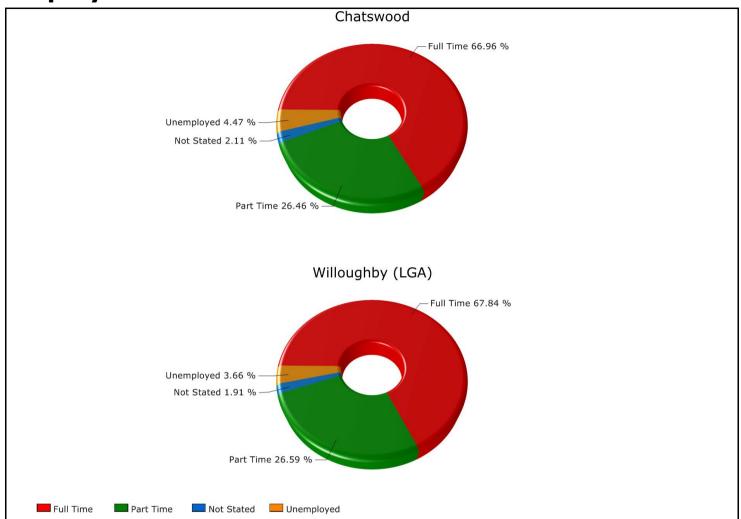

# **Employment**

|            | Chatswood | Willoughby (LGA) |
|------------|-----------|------------------|
| Category   | Count     | Count            |
| Full Time  | 6,308     | 21,689           |
| Part Time  | 2,493     | 8,500            |
| Not Stated | 199       | 612              |
| Unemployed | 421       | 1,169            |
| Total      | 9,421     | 31,970           |