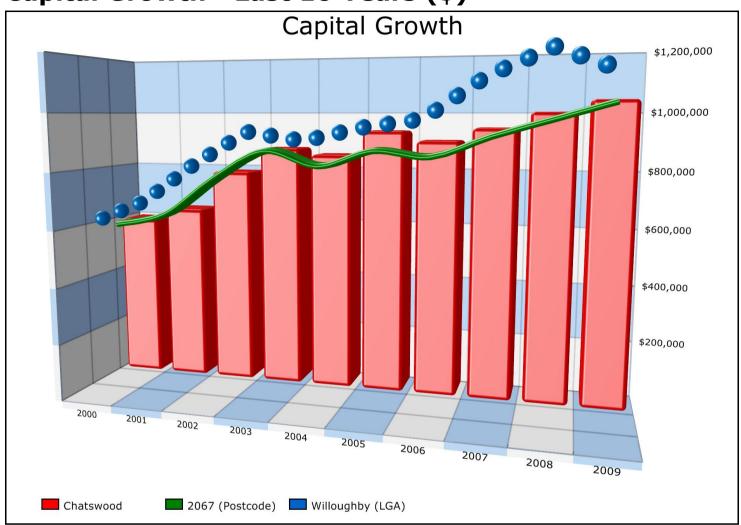

## Capital Growth - Last 10 Years (\$)

|        | Chatswood | Chatswood |           | 2067 (Postcode) |           | Willoughby (LGA) |  |
|--------|-----------|-----------|-----------|-----------------|-----------|------------------|--|
| Period | (\$)      | % Change  | (\$)      | % Change        | (\$)      | % Change         |  |
| 2009   | 1,045,000 | 4         | 1,035,000 | 5.6             | 1,120,000 | -5.9             |  |
| 2008   | 1,004,500 | 5.7       | 980,000   | 6               | 1,190,000 | 7.2              |  |
| 2007   | 950,000   | 5         | 924,500   | 7.8             | 1,110,000 | 13               |  |
| 2006   | 905,000   | -3.5      | 857,750   | -2              | 982,000   | 2.8              |  |
| 2005   | 938,000   | 10        | 875,000   | 6.6             | 955,000   | 4.7              |  |
| 2004   | 852,500   | -2.5      | 820,500   | -5.7            | 912,000   | -3               |  |
| 2003   | 874,000   | 11.3      | 870,000   | 12.5            | 940,000   | 13.3             |  |
| 2002   | 785,000   | 22.7      | 773,250   | 20.8            | 830,000   | 18.6             |  |
| 2001   | 640,000   | 7.2       | 640,000   | 7.4             | 700,000   | 12               |  |
| 2000   | 596,750   |           | 596,000   |                 | 625,000   |                  |  |