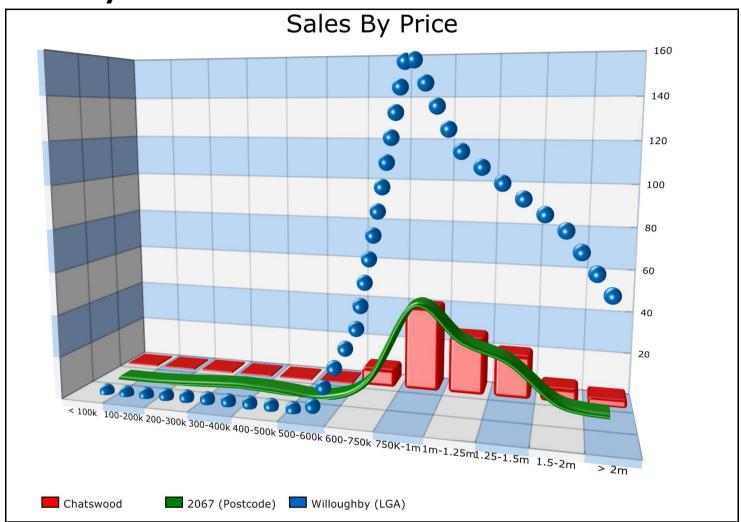

#### Sales By Price - Last 12 months

|           | Chatswood | 2067 (Postcode) | Willoughby (LGA) |
|-----------|-----------|-----------------|------------------|
| Range     | Sales     | Sales           | Sales            |
| < 100k    |           |                 | 1                |
| 100-200k  |           |                 | 1                |
| 200-300k  | 1         | 1               | 2                |
| 300-400k  |           | 2               | 2                |
| 400-500k  |           | 1               | 2                |
| 500-600k  |           |                 | 1                |
| 600-750k  | 9         | 10              | 40               |
| 750K-1m   | 41        | 47              | 159              |
| 1m-1.25m  | 28        | 32              | 118              |
| 1.25-1.5m | 21        | 24              | 102              |
| 1.5-2m    | 7         | 7               | 87               |
| > 2m      | 4         | 4               | 58               |