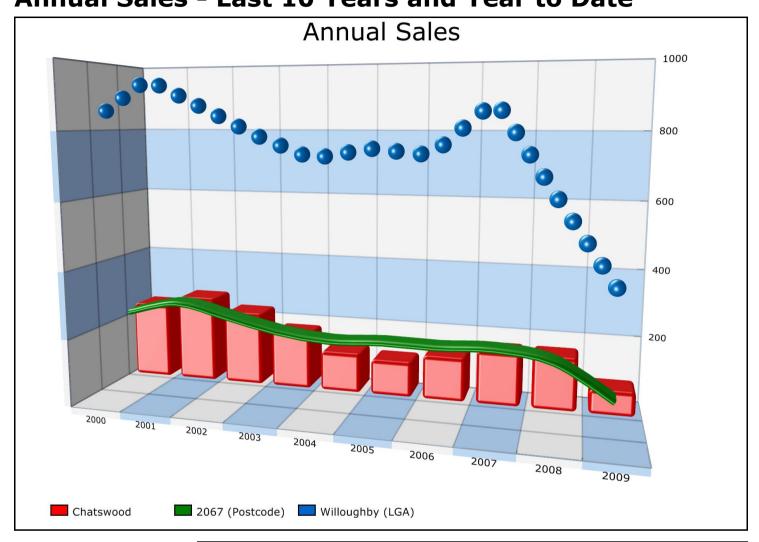

**Chatswood** Data for Houses

An initiative from EAC., Ph: (02) 9724 6999 Fax: (02) 9724 6407 Email: info@realestateworld.com.au Web: www.realestateworld.com.au

|        | Chatswood | 2067 (Postcode) | Willoughby (LGA) |
|--------|-----------|-----------------|------------------|
| Period | Sales     | Sales           | Sales            |
| 2009   | 72        | 84              | 402              |
| 2008   | 158       | 179             | 635              |
| 2007   | 160       | 202             | 879              |
| 2006   | 133       | 196             | 742              |
| 2005   | 108       | 199             | 757              |
| 2004   | 122       | 192             | 729              |
| 2003   | 174       | 209             | 790              |
| 2002   | 227       | 244             | 866              |
| 2001   | 267       | 276             | 942              |
| 2000   | 236       | 241             | 838              |