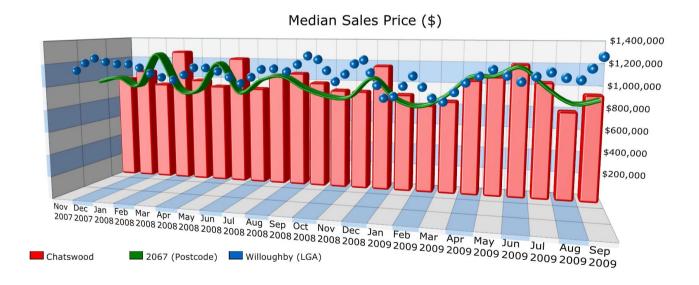

# **Recent Median Sale Prices (\$)**

|          | Chatswood | 2067 (Postcode) | Willoughby (LGA) |
|----------|-----------|-----------------|------------------|
| Period   | (\$)      | (\$)            | (\$)             |
| Sep 2009 | 950,000   | 950,000         | 1,365,000        |
| Aug 2009 | 800,000   | 912,000         | 1,125,000        |
| Jul 2009 | 1,050,000 | 1,035,000       | 1,200,000        |
| Jun 2009 | 1,205,000 | 1,200,000       | 1,120,000        |
| May 2009 | 1,090,000 | 1,125,000       | 1,210,000        |
| Apr 2009 | 1,055,000 | 1,110,000       | 1,105,000        |
| Mar 2009 | 860,000   | 940,000         | 919,400          |
| Feb 2009 | 817,500   | 855,000         | 1,150,000        |
| Jan 2009 | 910,000   | 910,000         | 922,500          |
| Dec 2008 | 1,172,500 | 1,086,250       | 1,300,000        |
| Nov 2008 | 930,000   | 916,000         | 1,076,250        |
| Oct 2008 | 935,000   | 917,500         | 1,325,000        |