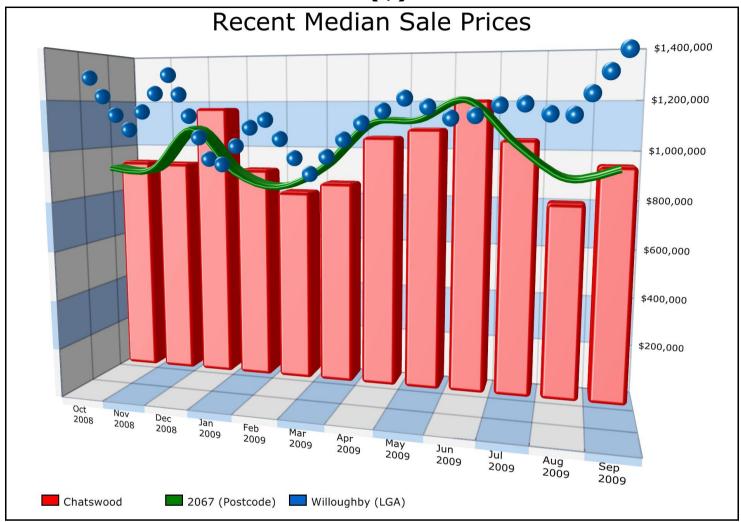

# **Recent Median Sale Prices (\$)**

|          | Chatswood | 2067 (Postcode) | Willoughby (LGA) |
|----------|-----------|-----------------|------------------|
| Period   | (\$)      | (\$)            | (\$)             |
| Sep 2009 | 950,000   | 950,000         | 1,365,000        |
| Aug 2009 | 800,000   | 912,000         | 1,125,000        |
| Jul 2009 | 1,050,000 | 1,035,000       | 1,200,000        |
| Jun 2009 | 1,205,000 | 1,200,000       | 1,120,000        |
| May 2009 | 1,090,000 | 1,125,000       | 1,210,000        |
| Apr 2009 | 1,055,000 | 1,110,000       | 1,105,000        |
| Mar 2009 | 860,000   | 940,000         | 919,400          |
| Feb 2009 | 817,500   | 855,000         | 1,150,000        |
| Jan 2009 | 910,000   | 910,000         | 922,500          |
| Dec 2008 | 1,172,500 | 1,086,250       | 1,300,000        |
| Nov 2008 | 930,000   | 916,000         | 1,076,250        |
| Oct 2008 | 935,000   | 917,500         | 1,325,000        |